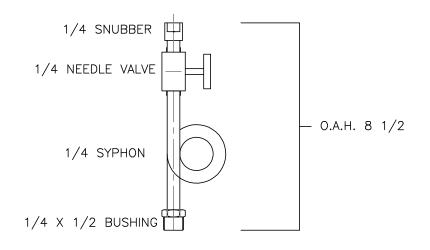

## PRESSURE GAUGE ASSEMBLY

OPTION: CARBON STEEL OPTION: STAINLESS STEEL

| R  | REVISIONS                                                               |     |                                                                   |     |          |                            |        |                 |            |  |
|----|-------------------------------------------------------------------------|-----|-------------------------------------------------------------------|-----|----------|----------------------------|--------|-----------------|------------|--|
| zo | NE                                                                      | REV | EV DESCRIPTION                                                    | MTE | APPROVED | CAMPBELL-SEVEY             | CAIV   | 1PBELL-SEVEY,IN | $V \cup V$ |  |
|    |                                                                         |     |                                                                   |     |          | CAMPBELL-SEVET             |        |                 |            |  |
|    | Do Not Duplicate unless prior written approval has been obtained from a |     |                                                                   |     |          | DRAWING NAME: PGA ASSEMBLY |        |                 |            |  |
|    |                                                                         |     | qualified representative from Campbell-Sevey, Inc. (952) 935-2345 |     |          | SIZE<br>B SCALE            | E: NTS | DWG NO. 9/6/13  | REV<br>1   |  |