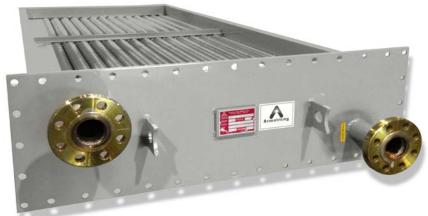

| Industries |                  |            |  |
|------------|------------------|------------|--|
| HPI/CPI    | Power Generation | Pulp/Paper |  |

**Compact Headers** 

Industries Refrigeration

Centifeed Coil with Half Round Headers