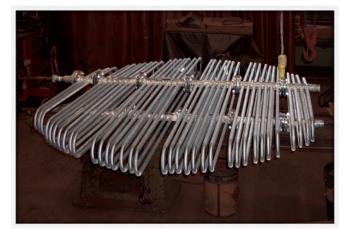

#### **Finned Tube Tank Heaters**

Special Tank Heater with Short Fins

- N-5471
- Designed in sections to be assembled in the tank.
- Each section can pass through the tank opening.

**Industries** Food

| Industries |         |  |
|------------|---------|--|
| Food       | HPI/CPI |  |