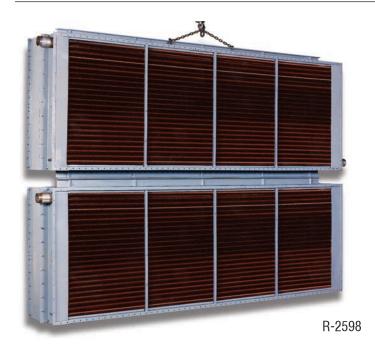

# **Heavy Duty Coil Construction**

Fork Truck on Two Tough Armstrong Heavy Duty Coils

Removable coil (drawer type) to be introduce into an outer casing for the ease of maintenance and cleaning for industrial and application with contaminated air flows.