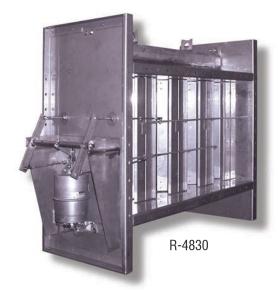

# **Specialized Coil Applications**

Air Preheater, Steam Desuperheater (Front and Back view)

R-7114

- Steam Coil Air Heater
- Removable "Drawer Type" Heavy Duty Steam Coils

Industries
All Industries

Glycol Combustion Air Preheater

Industries
All Industries