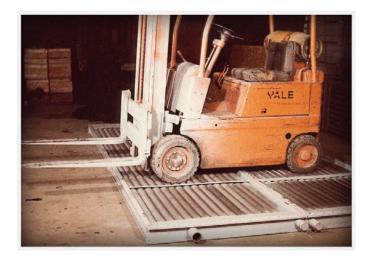

# **Heavy Duty Coil Construction**

Fork Truck on Two Tough Armstrong Heavy Duty Coils

Removable coil (drawer type) to be introduce into an outer casing for the ease of maintenance and cleaning for industrial and application with contaminated air flows.