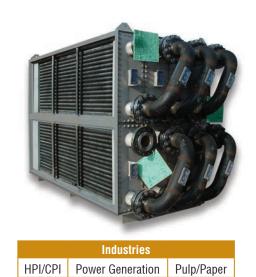

| Industries |                  |            |  |
|------------|------------------|------------|--|
| HPI/CPI    | Power Generation | Pulp/Paper |  |

**Compact Headers** 

Industries Refrigeration

Centifeed Coil with Half Round Headers