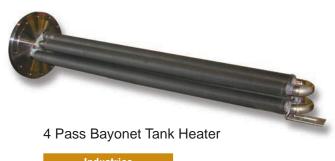

#### **Bare Tube Tank Heaters**

Full Tank Area Tank Heater

N-9735

| Industries |         |  |
|------------|---------|--|
| Food       | HPI/CPI |  |

40 Foot Tank Heater

R-6518

Industries HPI/CPI