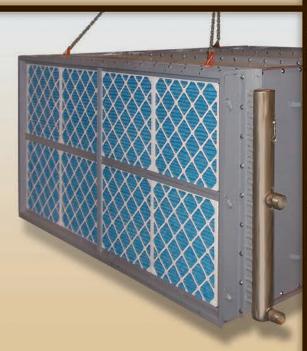

# **Heavy Duty Make-Up Air Section**

Industries
All Industries

Process Air Heater with Filter,

- Entry Side -Left
- Exit Side Right