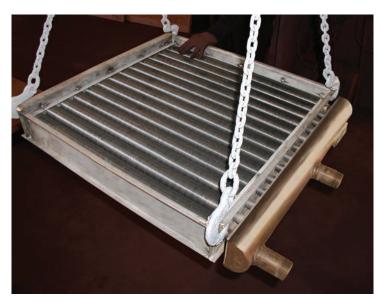

# **Heavy Duty Coil Construction**

Fork Truck on Two Tough Armstrong Heavy Duty Coils

Removable coil (drawer type) to be introduce into an outer casing for the ease of maintenance and cleaning for industrial and application with contaminated air flows.