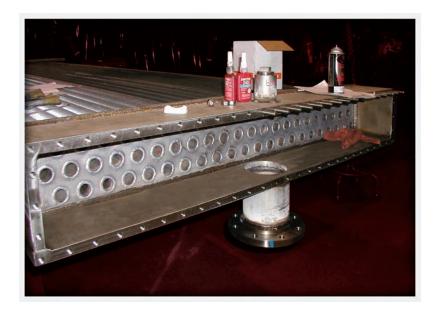

# **Heavy Duty Coil Construction w/Removable Header Covers**

Heavy Duty Coil Construction with Removable Header Covers

N-9127

Heavy Duty Coil Construction
Box Header Construction

N-9127

Industries Food

Industries Food