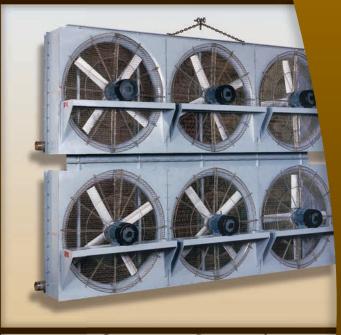

# **Heavy Duty Fin Fan Cooler/Heater**

Heavy Duty Heating Coils with Fans (Front and Back view)

Industries All Industries