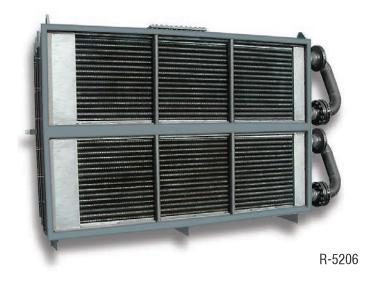

| Industries |                  |            |  |
|------------|------------------|------------|--|
| HPI/CPI    | Power Generation | Pulp/Paper |  |

**Compact Headers** 

Industries Refrigeration

Centifeed Coil with Half Round Headers