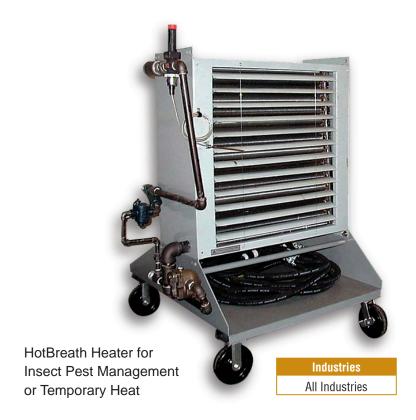

## **Vertical Duramix Integral Face and Bypass with Fan**

Special All Stainless Make-Up Air Unit (Front and Back view)

HotBin Heater for Insect Pest
Management

Industries
All Industries