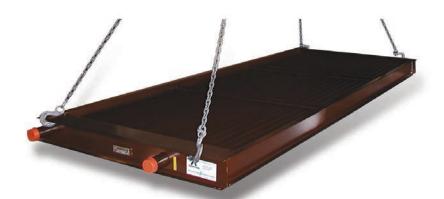

# **Heavy Duty Coil Construction**

Fork Truck on Two Tough Armstrong Heavy Duty Coils

Removable coil (drawer type) to be introduce into an outer casing for the ease of maintenance and cleaning for industrial and application with contaminated air flows.