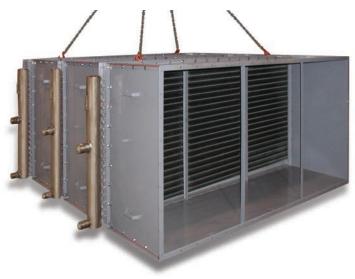

# **Heavy Duty Coil Construction**

Fork Truck on Two Tough Armstrong Heavy Duty Coils

Removable coil (drawer type) to be introduce into an outer casing for the ease of maintenance and cleaning for industrial and application with contaminated air flows.