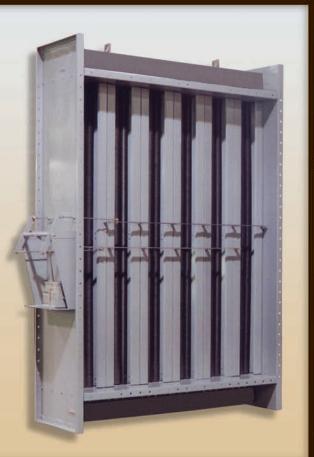

# **Heavy Duty Make-Up Air Section**

Industries
All Industries

Process Air Heater with Filter,

- Entry Side -Left
- Exit Side Right