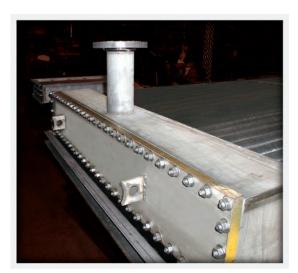

# **Heavy Duty Coil Construction**

Fork Truck on Two Tough Armstrong Heavy Duty Coils

Removable coil (drawer type) to be introduce into an outer casing for the ease of maintenance and cleaning for industrial and application with contaminated air flows.