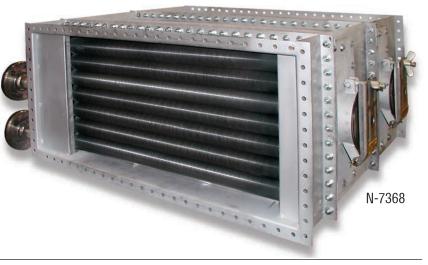

#### **Heavy Duty Coil Construction**

Heavy Duty Coil Construction 6 Row Coil

Industries Refrigeration

Horizontal Standard Steam Coils with Half Round Headers and Air Vent Connections

Industries
Pulp/Paper