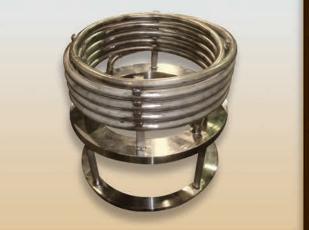

| Industries |                  |            |  |
|------------|------------------|------------|--|
| HPI/CPI    | Power Generation | Pulp/Paper |  |

**Compact Headers** 

Industries Refrigeration

Centifeed Coil with Half Round Headers