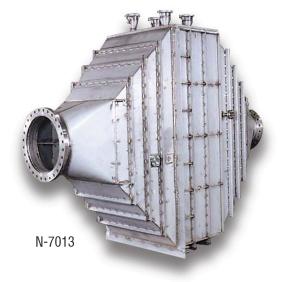

# **Specialized Coil Applications**

Air Preheater, Steam Desuperheater (Front and Back view)

R-7114

- Steam Coil Air Heater
- Removable "Drawer Type" Heavy Duty Steam Coils

Industries
All Industries

Glycol Combustion Air Preheater