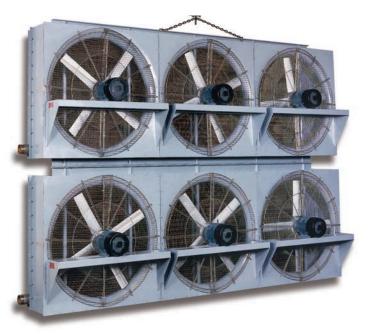

# **Heavy Duty Fin Fan Cooler/Heater**

Heavy Duty Heating Coils with Fans (Front and Back view)

Industries All Industries