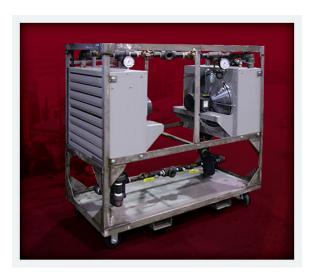

#### **Dual Portable HotBreath Insect Control**

Dual HotBreath Heater for Insect Pest Management R-5512

Industries
All Industries

Dual Stacked HotBreath Heaters for Insect Pest Management (For storage purpose)