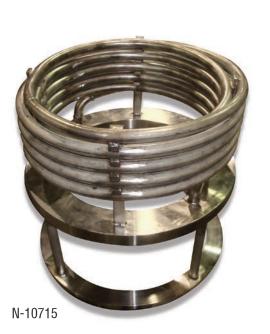

#### **Bare Tube Tank Heaters**

Full Tank Area Tank Heater

N-9735

| Industries |         |  |
|------------|---------|--|
| Food       | HPI/CPI |  |

40 Foot Tank Heater

R-6518

Industries HPI/CPI