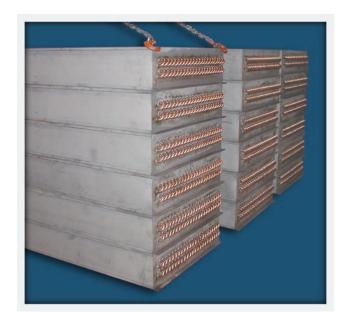

| Industries |                  |            |  |
|------------|------------------|------------|--|
| HPI/CPI    | Power Generation | Pulp/Paper |  |

**Compact Headers** 

Industries Refrigeration

Centifeed Coil with Half Round Headers