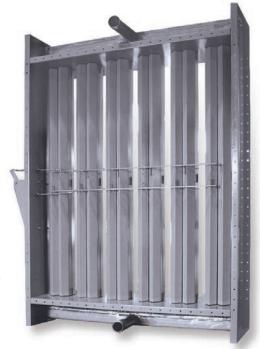

# **Heavy Duty Coil Construction**

Fork Truck on Two Tough Armstrong Heavy Duty Coils

Removable coil (drawer type) to be introduce into an outer casing for the ease of maintenance and cleaning for industrial and application with contaminated air flows.