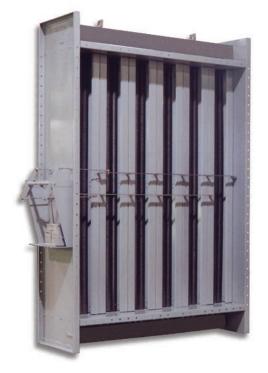

# **Heavy Duty Coil Construction**

Fork Truck on Two Tough Armstrong Heavy Duty Coils

Removable coil (drawer type) to be introduce into an outer casing for the ease of maintenance and cleaning for industrial and application with contaminated air flows.