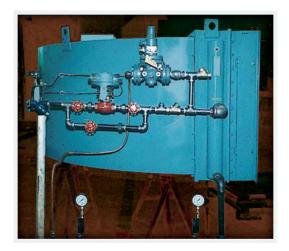

# **Posi-Pressure Control System**

Posi-Pressure Control System Installed on a Make-Up Air Heater

Industries
All Industries

Make-Up Air Package with Posi-Pressure, Control System, and Rainhood

Industries
All Industries