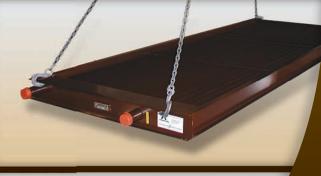

#### **Bare Tube Tank Heaters**

Full Tank Area Tank Heater

N-9735

| Industries |         |  |
|------------|---------|--|
| Food       | HPI/CPI |  |

40 Foot Tank Heater

R-6518

Industries HPI/CPI

#### **Finned Tube Tank Heaters**

Special Tank Heater with Short Fins

- N-5471
- Designed in sections to be assembled in the tank.
- Each section can pass through the tank opening.

**Industries** Food

| Industries |         |  |
|------------|---------|--|
| Food       | HPI/CPI |  |