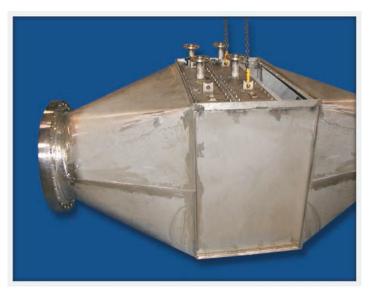

# **Specialized Coil Applications**

Air Preheater, Steam Desuperheater (Front and Back view)

R-7114

- Steam Coil Air Heater
- Removable "Drawer Type" Heavy Duty Steam Coils

Industries
All Industries

Glycol Combustion Air Preheater