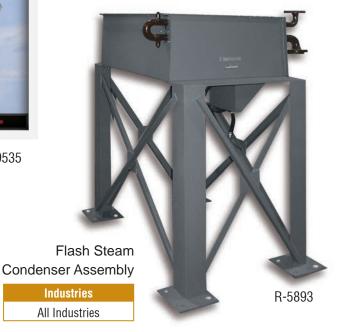

# **Specialized Coil Applications**

- "Large" Heavy Duty Horizontal Coils
- Cooler/Steam Condenser

Industries Food

Flash Steam Condenser Units

Industries
All Industries

Industries
Food HPI/CPI

Extruder Air Heater Package with Transition Pieces, Steam Trap, and Control Valve