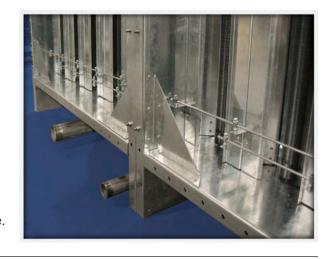

#### **Retromix Option on Vertical Duramix Integral Face and Bypass**

Entire coil can be separated in (2) pieces for the ease of installation. (Centifeed model shown)

Industries
All Industries

Bottom linkage is all Stainless Steal 304 to keep damper in position when operating. Extra gosset keeps it square.