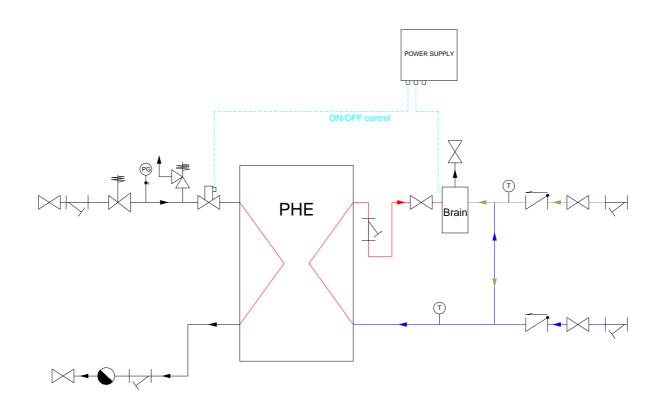

## Section 3 - Schematic

Please use the hereunder schematic to highlight any special requirement,modification or add-on you would like to have on your Digital-Flo Steam to Water PHE.