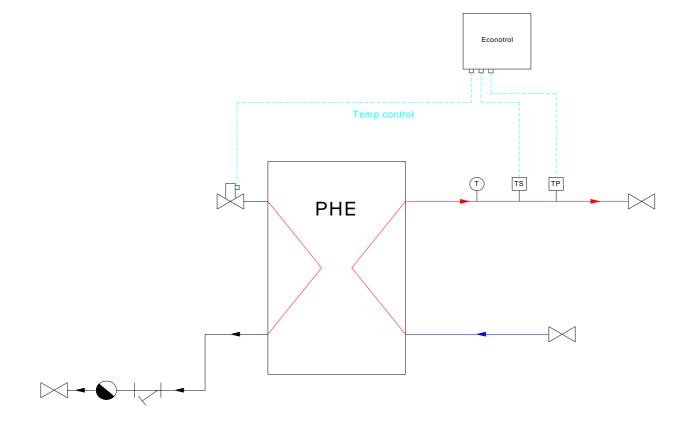

## Section 3 - Schematic

Please use the hereunder schematic to highlight any special requirement, modifiaction or add-on you would like to have on your  $Flo-H_2O$  Steam to Water PHE.