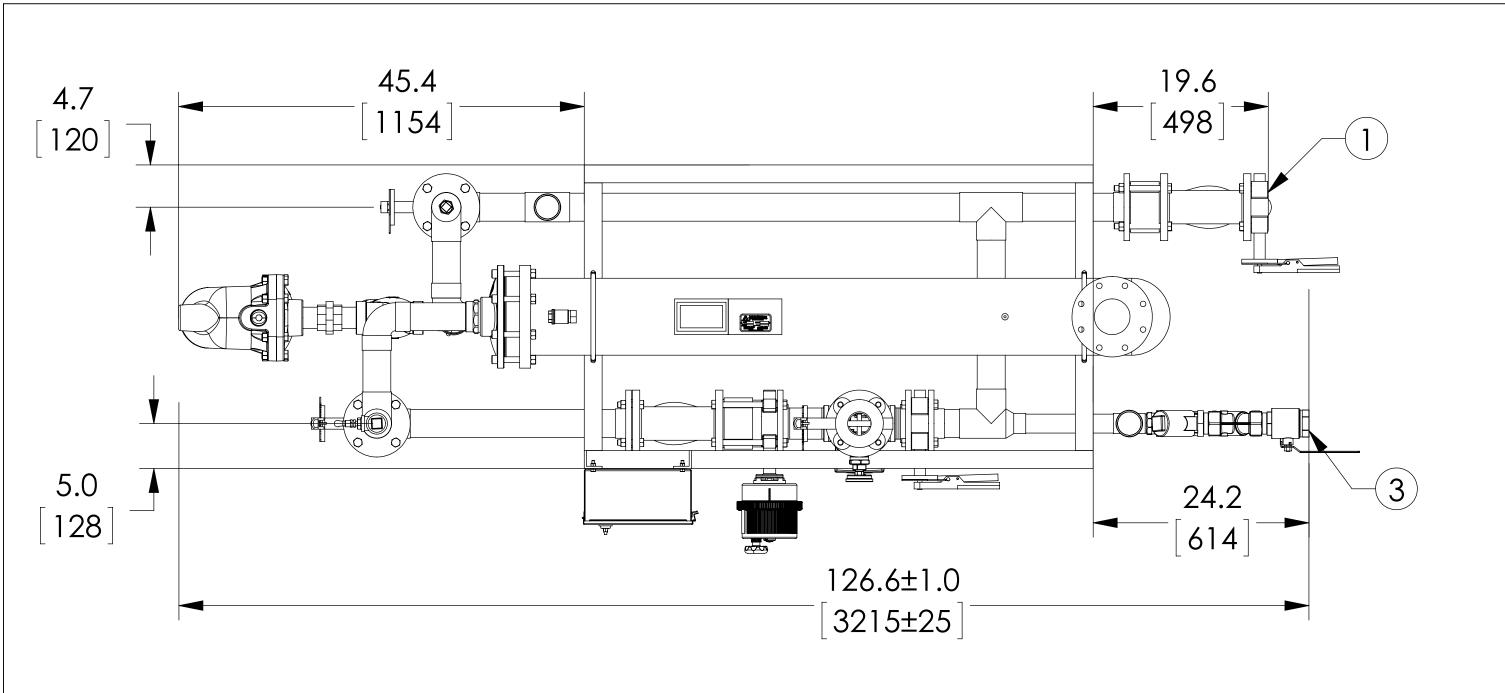

## NOTE(S):

- 1. ALL DIMENSIONS +/- 0.5[13] UNLESS OTHERWISE SHOWN.
- 2. COMPLETE ASSEMBLY LEAD FREE COMPLIANT THE WETTED SURFACE OF THIS PRODUCT CONTACTED BY CONSUMABLE WATER CONTAINS LESS THAN ONE QUARTER OF ONE PERCENT (0.25%) OF LEAD BY WEIGHT.
- 3. PACKAGE INCLUDES ALL REQUIRED INLET CHECK VALVES AND STRAINERS ON DOMESTIC SIDE.
- 4. DRV, SAFETY SHUT OFF AND ELECTRICAL PANEL ARE PREWIRED TO PROVIDE A SINGLE ELECTRICAL LANDING POINT AT THE PANEL.
- 5. ITEM #11 IS 1/4[6.4] PIPE TO DRAIN IF FACTORY PRESS RELIEF VALVE IS USED.