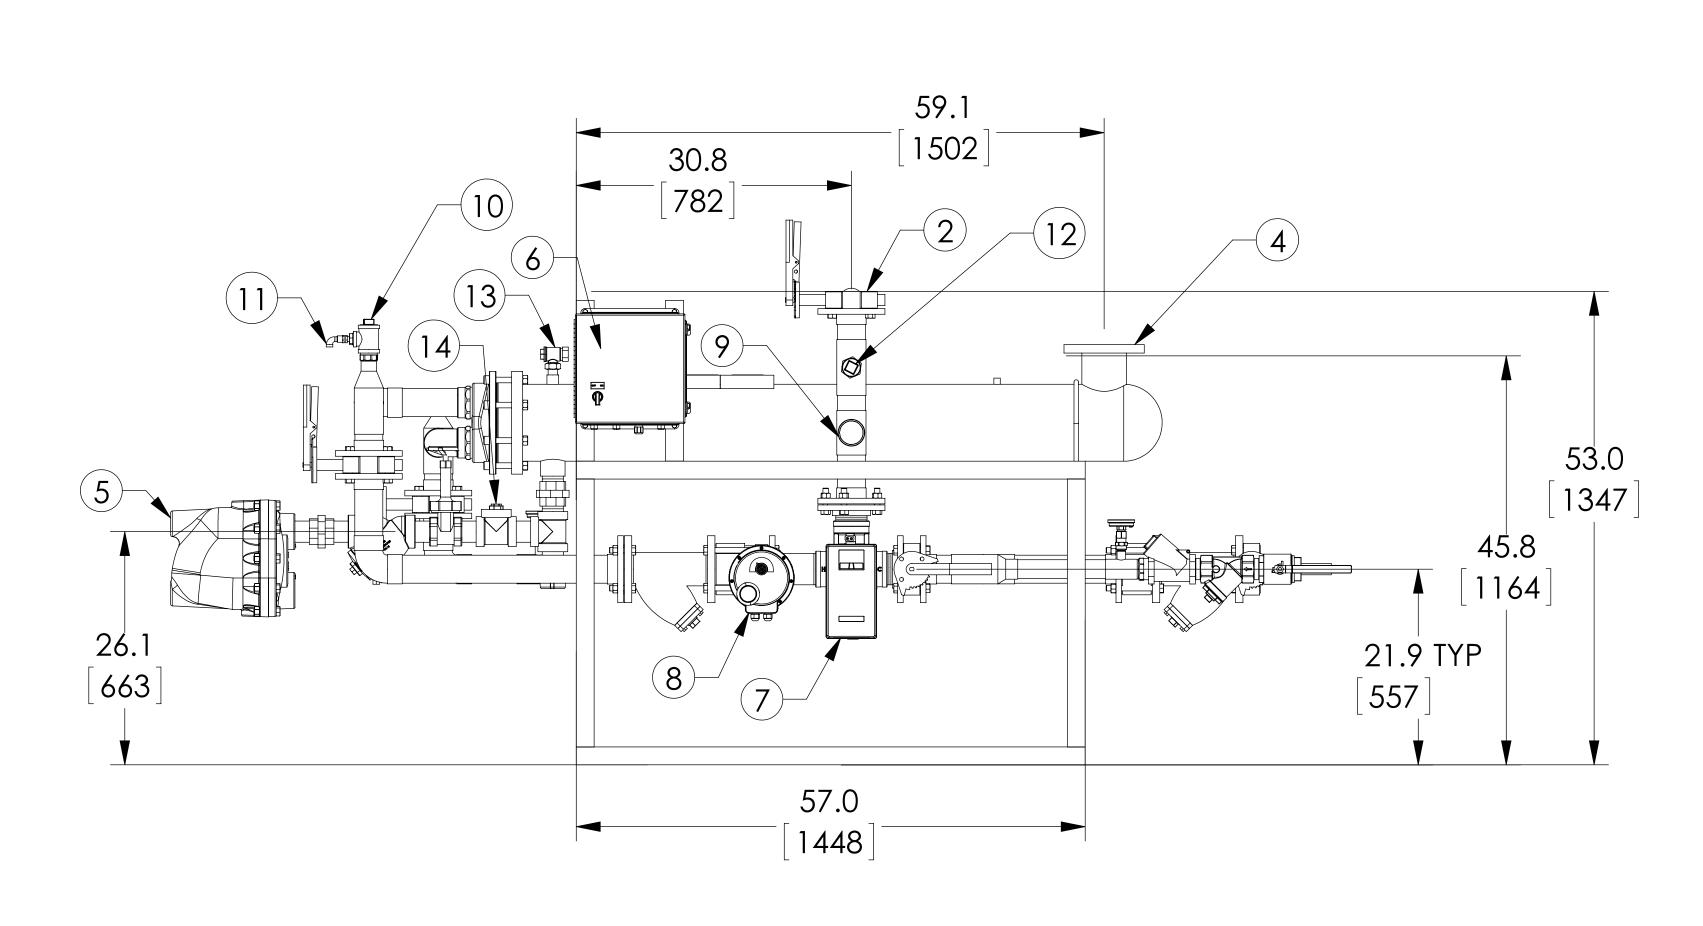

### TAG:

| ITEM | DESCRIPTION                                                       | CONNECTION                                                                                                                                                                                                                                                                                                     |
|------|-------------------------------------------------------------------|----------------------------------------------------------------------------------------------------------------------------------------------------------------------------------------------------------------------------------------------------------------------------------------------------------------|
| 1    | COLD WATER INLET                                                  | 3" FLG ANSI 150                                                                                                                                                                                                                                                                                                |
| 2    | MIXED WATER OUTLET                                                | 3" FLG ANSI 150                                                                                                                                                                                                                                                                                                |
| 3    | RECIRC WATER INLET                                                | 2" NPT                                                                                                                                                                                                                                                                                                         |
| 4    | STEAM INLET                                                       | 4" FLG ANSI 150                                                                                                                                                                                                                                                                                                |
| 5    | CONDENSATE OUTLET                                                 | 2" NPT 20-JD8 F&T                                                                                                                                                                                                                                                                                              |
| 6    | ELECTRICAL PANEL/BRAINSCAN                                        | 110VAC @ 1.2A                                                                                                                                                                                                                                                                                                  |
| 7    | DRV80                                                             | 3" NPT                                                                                                                                                                                                                                                                                                         |
| 8    | N.C. ACTUATED BUTTERFLY VALVE SAFETY SHUT OFF                     | 3" FLG                                                                                                                                                                                                                                                                                                         |
| 9    | THERMOMETER (3)                                                   |                                                                                                                                                                                                                                                                                                                |
| 10   | CIP CONNECTION (2)                                                | 1-1/2" AND 1" NPT                                                                                                                                                                                                                                                                                              |
| 11   | SRV(PRESSURE) PIPE TO DRAIN                                       | 1" NPT                                                                                                                                                                                                                                                                                                         |
| 12   | SRV(CONNECTION FOR USER SUPPLIED T&P)                             | 1-1/2" NPT                                                                                                                                                                                                                                                                                                     |
| 13   | AIR VENT                                                          | 3/4" NPT                                                                                                                                                                                                                                                                                                       |
| 14   | VACUUM BREAKER                                                    | 1/2" NPT                                                                                                                                                                                                                                                                                                       |
|      |                                                                   |                                                                                                                                                                                                                                                                                                                |
|      | ITEM                                                              | MATERIAL                                                                                                                                                                                                                                                                                                       |
|      | 1<br>2<br>3<br>4<br>5<br>6<br>7<br>8<br>9<br>10<br>11<br>12<br>13 | 2 MIXED WATER OUTLET 3 RECIRC WATER INLET 4 STEAM INLET 5 CONDENSATE OUTLET 6 ELECTRICAL PANEL/BRAINSCAN 7 DRV80 8 N.C. ACTUATED BUTTERFLY VALVE SAFETY SHUT OFF 9 THERMOMETER (3) 10 CIP CONNECTION (2) 11 SRV(PRESSURE) PIPE TO DRAIN 12 SRV(CONNECTION FOR USER SUPPLIED T&P) 13 AIR VENT 14 VACUUM BREAKER |

## NOTE(S):

- 1. ALL DIMENSIONS +/- 0.5[13] UNLESS OTHERWISE SHOWN.
- 2. COMPLETE ASSEMBLY LEAD FREE COMPLIANT THE WETTED SURFACE OF THIS PRODUCT CONTACTED BY CONSUMABLE WATER CONTAINS LESS THAN ONE QUARTER OF ONE PERCENT (0.25%) OF LEAD BY WEIGHT.
- 3. PACKAGE INCLUDES ALL REQUIRED INLET CHECK VALVES AND STRAINERS ON DOMESTIC SIDE.
- 4. DRV, SAFETY SHUT OFF AND ELECTRICAL PANEL ARE PREWIRED TO PROVIDE A SINGLE ELECTRICAL LANDING POINT AT THE PANEL.
- 5. ITEM #11 IS 1/4[6.4] PIPE TO DRAIN IF FACTORY PRESS RELIEF VALVE IS USED.