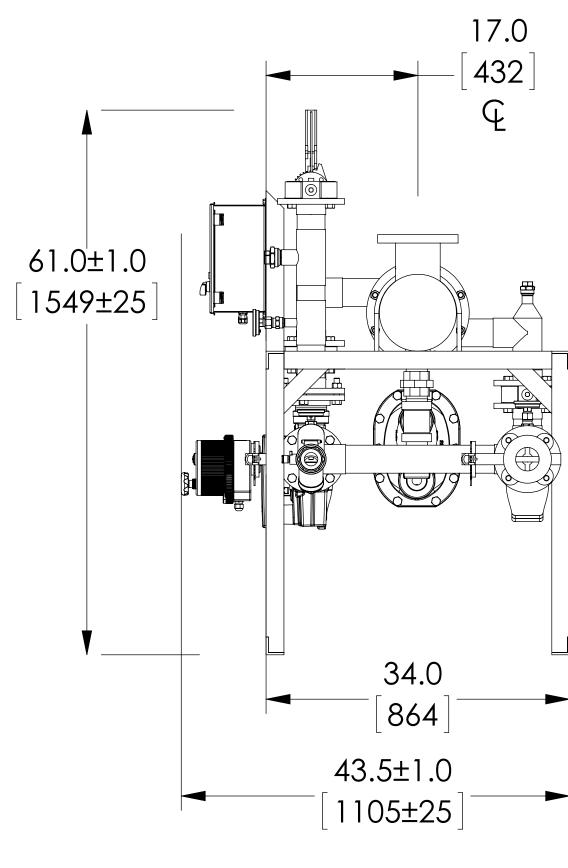

## NOTE(S):

- 1. ALL DIMENSIONS +/- 0.5[13] UNLESS OTHERWISE SHOWN.
- 2. COMPLETE ASSEMBLY LEAD FREE COMPLIANT THE WETTED SURFACE OF THIS PRODUCT CONTACTED BY CONSUMABLE WATER CONTAINS LESS THAN ONE QUARTER OF ONE PERCENT (0.25%) OF LEAD BY WEIGHT.
- 3. PACKAGE INCLUDES ALL REQUIRED INLET CHECK VALVES AND STRAINERS ON DOMESTIC SIDE.
- 4. DRV, SAFETY SHUT OFF AND ELECTRICAL PANEL ARE PREWIRED TO PROVIDE A SINGLE ELECTRICAL LANDING POINT AT THE PANEL.
- 5. ITEM #11 IS 1/4[6.4] PIPE TO DRAIN IF FACTORY PRESS RELIEF VALVE IS USED.