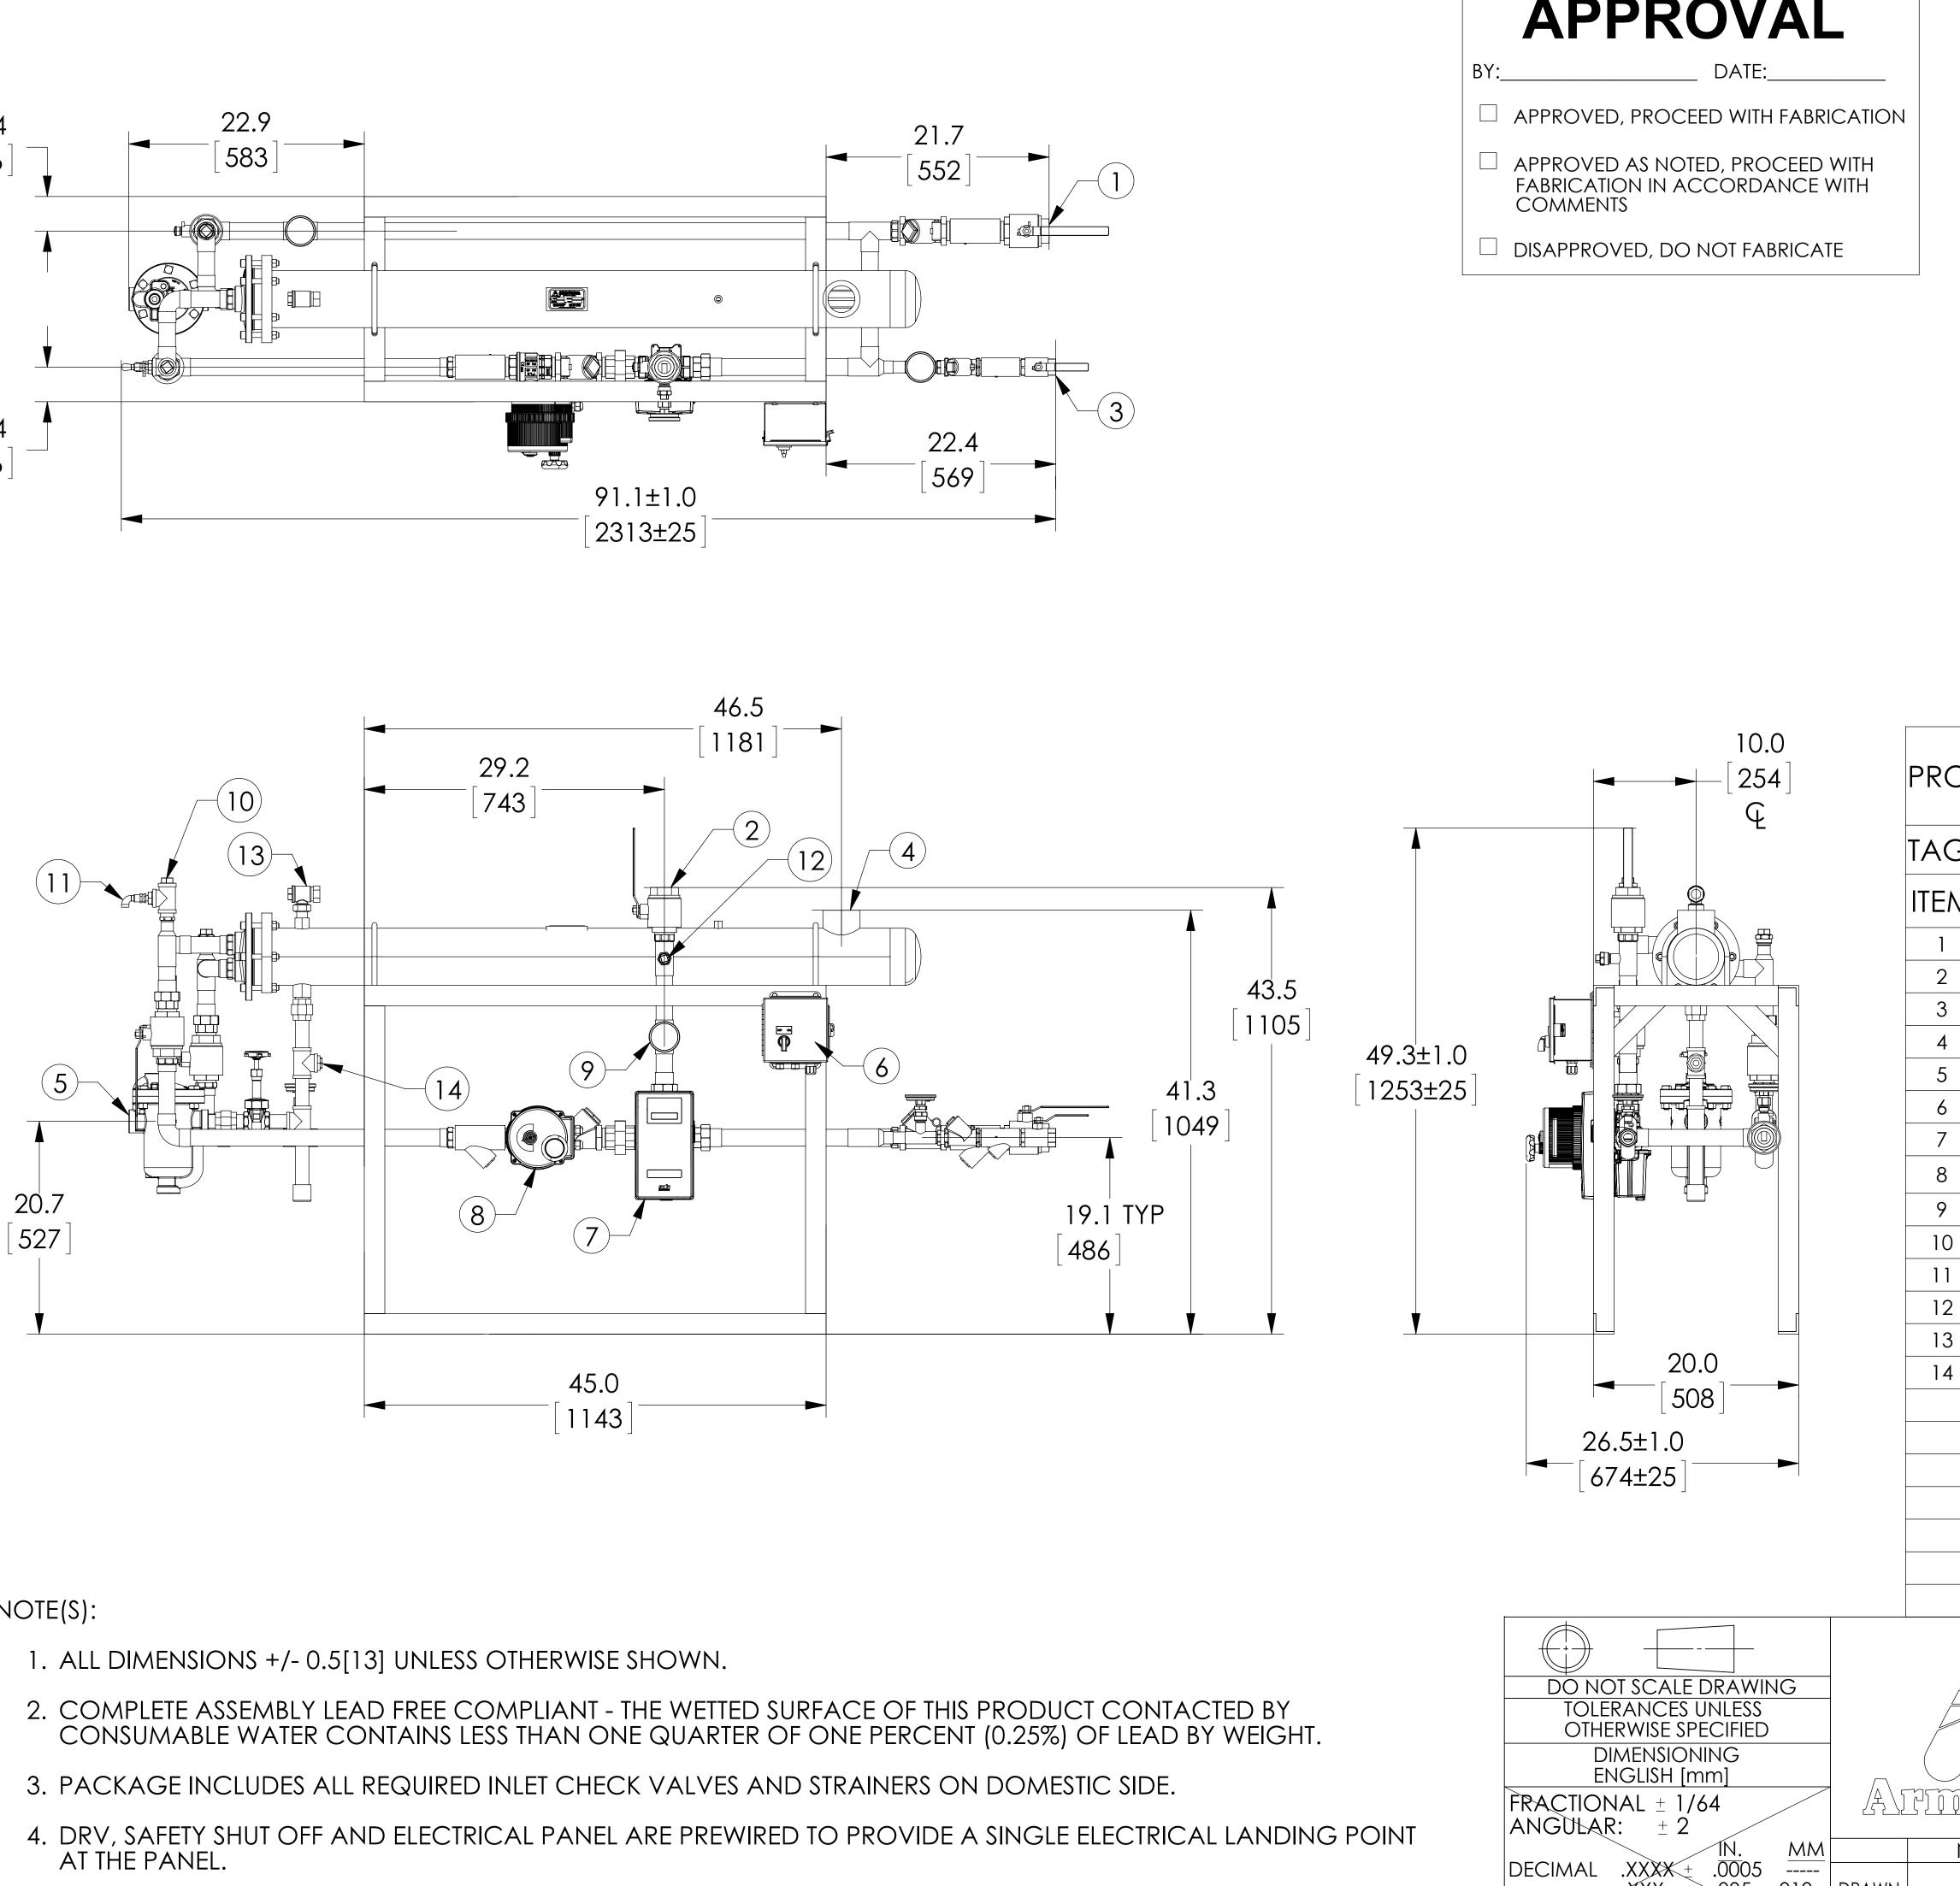

- 5. ITEM #11 IS 1/4[6.4] PIPE TO DRAIN IF FACTORY PRESS RELIEF VALVE IS USED.

## PROJECT NAME :

.Χ

RELEASED

.3

\_\_\_\_\_

| G:                                       |                                                                           |                 |
|------------------------------------------|---------------------------------------------------------------------------|-----------------|
| A DESCRIPTION                            |                                                                           | CONNECTION      |
| COLD WATER INLET                         |                                                                           | 1-1/2" NPT      |
| MIXED WATER OUTLET                       |                                                                           | 1-1/2" NPT      |
| RECIRC WATER INLET                       |                                                                           | 1" NPT          |
| STEAM INLET                              |                                                                           | 2-1/2" NPT      |
| CONDENSATE OUTLET                        |                                                                           | 1" NPT 813 IB   |
| ELECTRICAL PANEL                         |                                                                           | 110VAC @ 0.7A   |
| DRV40                                    |                                                                           | 1-1/2" NPT      |
| N.C. ACTUATED BALL VALVE SAFETY SHUT OFF |                                                                           | 1-1/2" NPT      |
| THERMOMETER (3)                          |                                                                           |                 |
| CIP CONNECTION (2)                       |                                                                           | 1" NPT          |
| SRV(PRESSURE) PIPE TO DRAIN              |                                                                           | 1" NPT          |
| SRV(CONNECTION FOR USER SUPPLIED T&P)    |                                                                           | 3/4" NPT        |
| AIR VENT                                 |                                                                           | 3/4" NPT        |
| VACUUM BREAKER                           |                                                                           | 1/2" NPT        |
|                                          |                                                                           |                 |
| ITEM                                     |                                                                           | MATERIAL        |
| PIPING                                   |                                                                           | COPPER TYPE "L" |
| EXCHANGER SHELL MATL.                    |                                                                           | CARBON STEEL    |
| EXCHANGER TUBE MATL.                     |                                                                           | ADMIRALTY BRASS |
| DRV SET POINT                            |                                                                           | 85°F            |
|                                          | ARMSTRONG INTERNATIONAL<br>Copyright © 2010 ARMSTRONG INTERNATIONAL, INC. |                 |
|                                          | DF53540 1-1/2 NPT 1-1/2 NPT 1 NPT<br>CPR                                  |                 |
| NAME DATE                                | CONFIG# (C-11                                                             | 8778)           |
| CFG 11/18/2013                           | -                                                                         | SHEET 1 OF 1    |
| SALES                                    | RE                                                                        |                 |