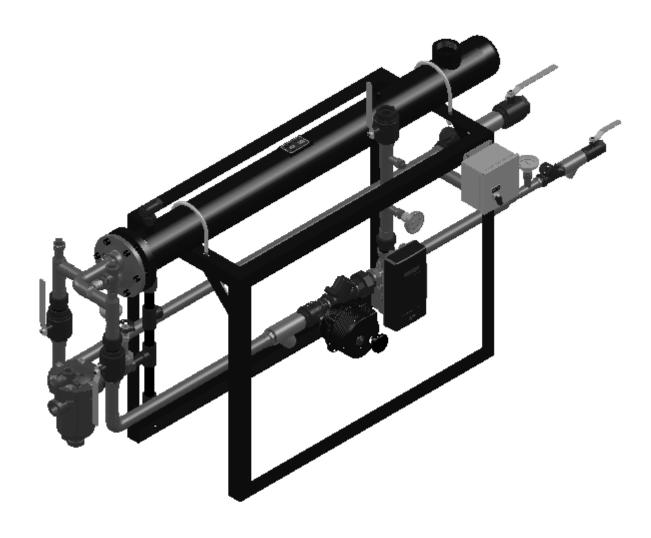

## DIGITAL FLO STEAM/WATER SHELL & TUBE HEAT EXCHANGER SINGLE WALL

## PROJECT NAME :

.Χ

RELEASED

.3

\_\_\_\_\_

| G:                                       |                                                                           |                 |
|------------------------------------------|---------------------------------------------------------------------------|-----------------|
| A DESCRIPTION                            |                                                                           | CONNECTION      |
| COLD WATER INLET                         |                                                                           | 1-1/2" NPT      |
| MIXED WATER OUTLET                       |                                                                           | 1-1/2" NPT      |
| RECIRC WATER INLET                       |                                                                           | 1" NPT          |
| STEAM INLET                              |                                                                           | 2-1/2" NPT      |
| CONDENSATE OUTLET                        |                                                                           | 1" NPT 813 IB   |
| ELECTRICAL PANEL                         |                                                                           | 110VAC @ 0.7A   |
| DRV40                                    |                                                                           | 1-1/2" NPT      |
| N.C. ACTUATED BALL VALVE SAFETY SHUT OFF |                                                                           | 1-1/2" NPT      |
| THERMOMETER (3)                          |                                                                           |                 |
| CIP CONNECTION (2)                       |                                                                           | 1" NPT          |
| SRV(PRESSURE) PIPE TO DRAIN              |                                                                           | 1" NPT          |
| SRV(CONNECTION FOR USER SUPPLIED T&P)    |                                                                           | 3/4" NPT        |
| AIR VENT                                 |                                                                           | 3/4" NPT        |
| VACUUM BREAKER                           |                                                                           | 1/2" NPT        |
|                                          |                                                                           |                 |
| ITEM                                     |                                                                           | MATERIAL        |
| PIPING                                   |                                                                           | COPPER TYPE "L" |
| EXCHANGER SHELL MATL.                    |                                                                           | CARBON STEEL    |
| EXCHANGER TUBE MATL.                     |                                                                           | ADMIRALTY BRASS |
| DRV SET POINT                            |                                                                           | 85°F            |
|                                          | ARMSTRONG INTERNATIONAL<br>Copyright © 2010 ARMSTRONG INTERNATIONAL, INC. |                 |
|                                          | DF53540 1-1/2 NPT 1-1/2 NPT 1 NPT<br>CPR                                  |                 |
| NAME DATE                                | CONFIG# (C-11                                                             | 8778)           |
| CFG 11/18/2013                           | -                                                                         | SHEET 1 OF 1    |
| SALES                                    | RE                                                                        |                 |