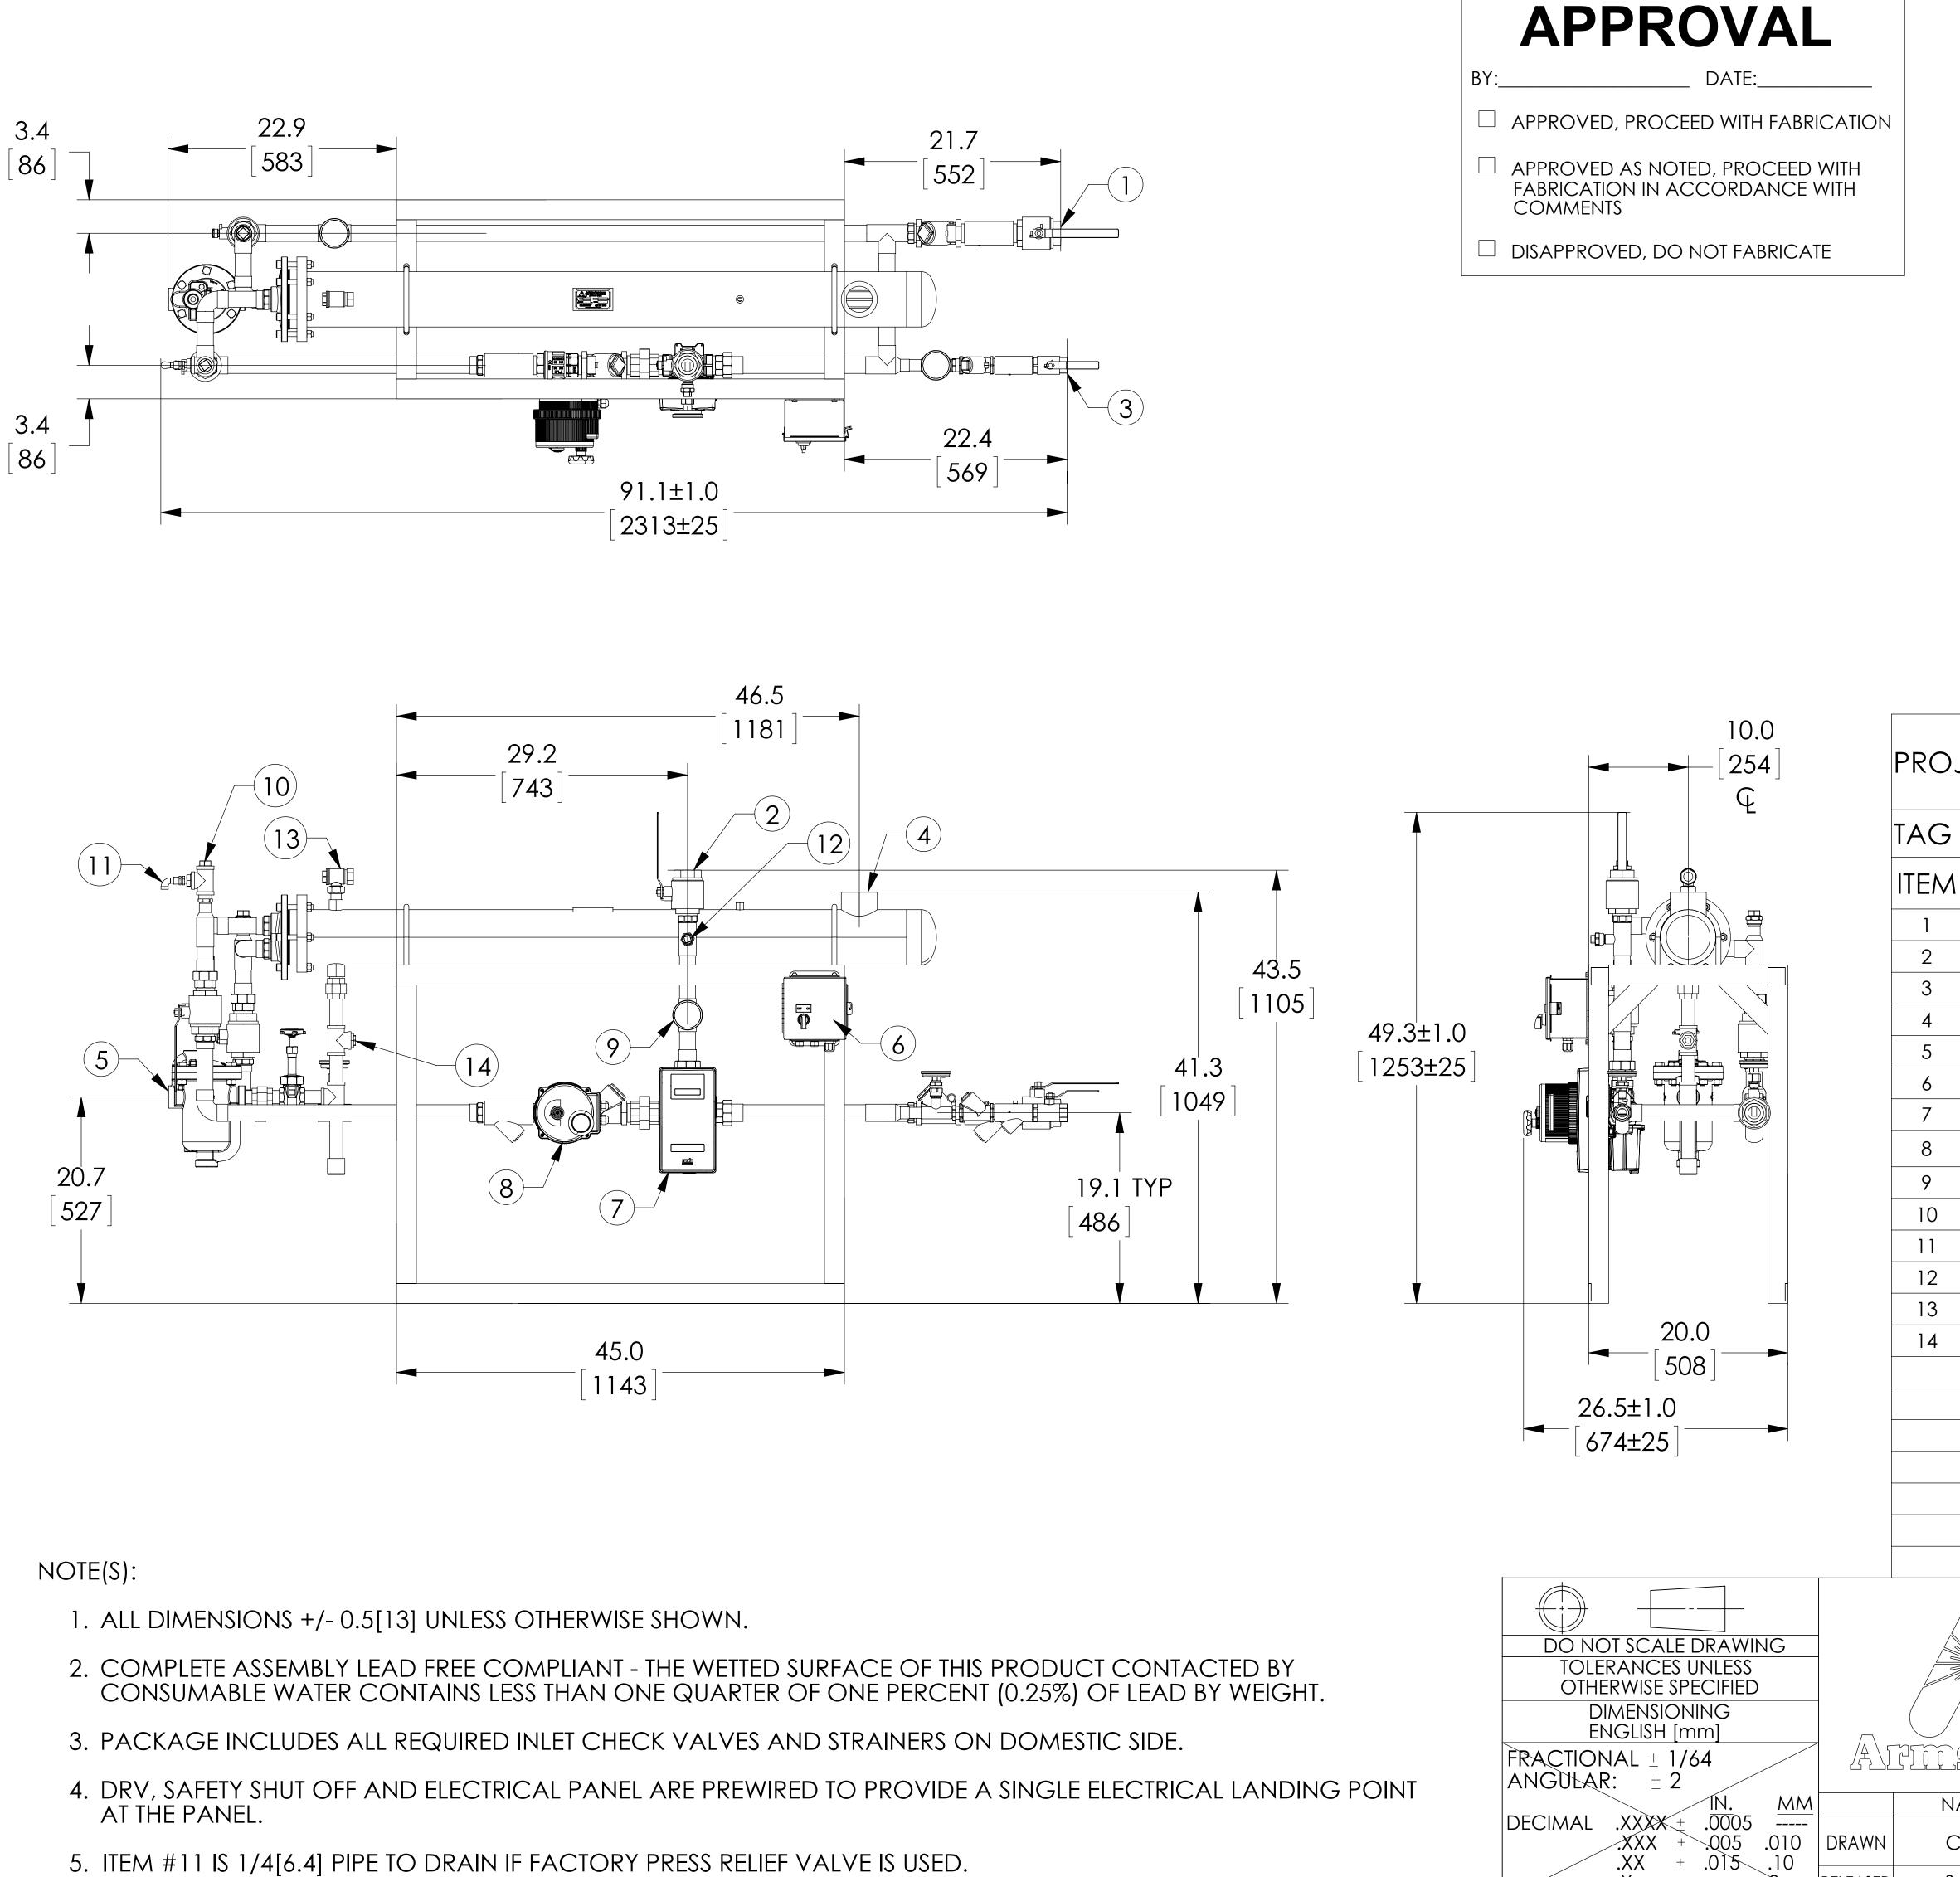

- 5. ITEM #11 IS 1/4[6.4] PIPE TO DRAIN IF FACTORY PRESS RELIEF VALVE IS USED.

## PROJECT NAME :

.Χ

RELEASED

.3

\_\_\_\_\_

| G:                                       |                                                                           |                 |
|------------------------------------------|---------------------------------------------------------------------------|-----------------|
| A DESCRIPTION                            |                                                                           | CONNECTION      |
| COLD WATER INLET                         |                                                                           | 1-1/2" NPT      |
| MIXED WATER OUTLET                       |                                                                           | 1-1/2" NPT      |
| RECIRC WATER INLET                       |                                                                           | 1" NPT          |
| STEAM INLET                              |                                                                           | 2-1/2" NPT      |
| CONDENSATE OUTLET                        |                                                                           | 1" NPT 813 IB   |
| ELECTRICAL PANEL                         |                                                                           | 110VAC @ 0.7A   |
| DRV40                                    |                                                                           | 1-1/2" NPT      |
| N.C. ACTUATED BALL VALVE SAFETY SHUT OFF |                                                                           | 1-1/2" NPT      |
| THERMOMETER (3)                          |                                                                           |                 |
| CIP CONNECTION (2)                       |                                                                           | 1" NPT          |
| SRV(PRESSURE) PIPE TO DRAIN              |                                                                           | 1" NPT          |
| SRV(CONNECTION FOR USER SUPPLIED T&P)    |                                                                           | 3/4" NPT        |
| AIR VENT                                 |                                                                           | 3/4" NPT        |
| VACUUM BREAKER                           |                                                                           | 1/2" NPT        |
|                                          |                                                                           |                 |
| ITEM                                     |                                                                           | MATERIAL        |
| PIPING                                   |                                                                           | COPPER TYPE "L" |
| EXCHANGER SHELL MATL.                    |                                                                           | CARBON STEEL    |
| EXCHANGER TUBE MATL.                     |                                                                           | ADMIRALTY BRASS |
| DRV SET POINT                            |                                                                           | 85°F            |
|                                          | ARMSTRONG INTERNATIONAL<br>Copyright © 2010 ARMSTRONG INTERNATIONAL, INC. |                 |
|                                          | DF53540 1-1/2 NPT 1-1/2 NPT 1 NPT<br>CPR                                  |                 |
| NAME DATE                                | CONFIG# (C-11                                                             | 8778)           |
| CFG 11/18/2013                           | -                                                                         | SHEET 1 OF 1    |
| SALES                                    | RE                                                                        |                 |