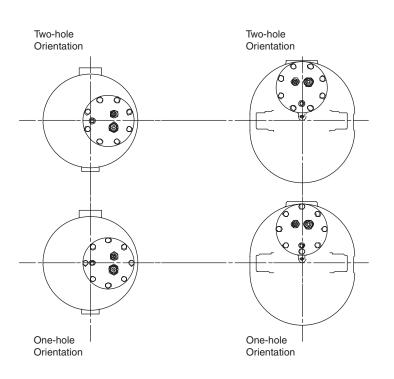

| Manufacturer's name: |  |
|----------------------|--|
| Manufacturer's name: |  |

- Number of bolt holes in cap:

- Bolt hole orientation (one hole or two holes):\_\_\_\_\_\_\_

| Rescue Cap® Non-Electric Steam/Air Powered Pump Retrofit Assembly |                                                  |                                         |                                                   |                                  |                       |                              |                   |  |  |
|-------------------------------------------------------------------|--------------------------------------------------|-----------------------------------------|---------------------------------------------------|----------------------------------|-----------------------|------------------------------|-------------------|--|--|
| Illustration                                                      | Fits Competitors' Mechanical Pumps Listed Below  |                                         |                                                   |                                  |                       |                              |                   |  |  |
|                                                                   | Spirax Sarco<br>Models<br>PTC & PTF<br>PPC & PPF | Watson<br>McDaniel Models<br>PMPC & PMP | Spence &<br>Nicholson<br>Condensate<br>Commanders | KADANT<br>Johnson<br>Corporation | ITT<br>Hoffman<br>PCS | Yarway<br>Series<br>65 Steel | Clark<br>Reliance |  |  |