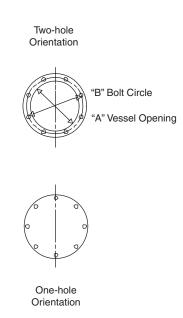

| Manufacturer's name: |  |
|----------------------|--|
| Manufacturer's name: |  |

- Number of bolt holes in cap:

- Bolt hole orientation (one hole or two holes):\_\_\_\_\_\_\_

| Rescue Cap® Non-Electric Steam/Air Powered Pump Retrofit Assembly |                                                  |                                         |                                                   |                                  |                       |                              |                   |  |  |
|-------------------------------------------------------------------|--------------------------------------------------|-----------------------------------------|---------------------------------------------------|----------------------------------|-----------------------|------------------------------|-------------------|--|--|
| Illustration                                                      | Fits Competitors' Mechanical Pumps Listed Below  |                                         |                                                   |                                  |                       |                              |                   |  |  |
|                                                                   | Spirax Sarco<br>Models<br>PTC & PTF<br>PPC & PPF | Watson<br>McDaniel Models<br>PMPC & PMP | Spence &<br>Nicholson<br>Condensate<br>Commanders | KADANT<br>Johnson<br>Corporation | ITT<br>Hoffman<br>PCS | Yarway<br>Series<br>65 Steel | Clark<br>Reliance |  |  |