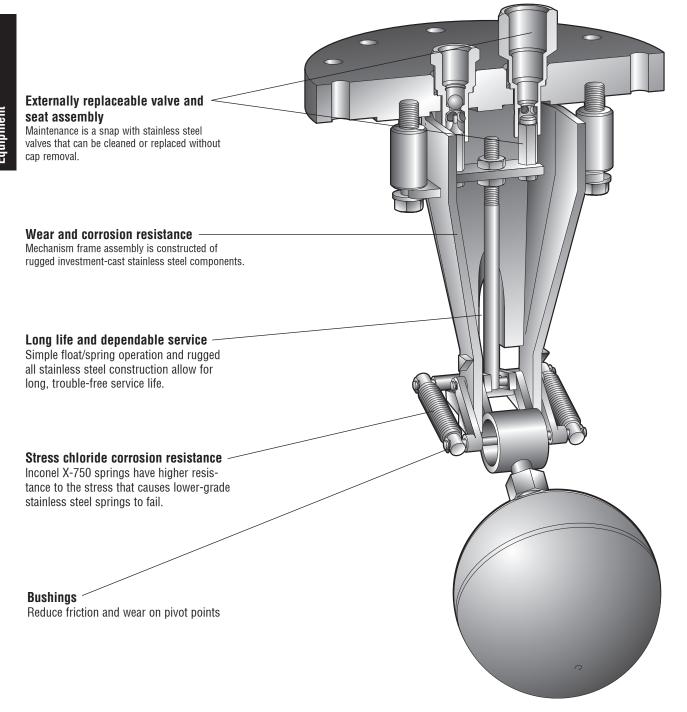

## Rescue Cap® Non-Electric Steam/Air Powered Pump Retrofit Assembly

3-Year No Fail

Do you experience maintenance problems with non-electric steam/air powered pumps?

Are you dumping valuable condensate because of frequent maintenance?

Do you experience spring failures?

Do you have to remove the complete cap assembly to view, clean or replace the motive or vent valve?

## Rescue Cap® Non-Electric Steam/Air Powered Pump Retrofit Assembly

Armstrong's non-electric steam/air powered pump retrofit cap and mechanism assembly fits most competitive models. To ensure proper fit, please provide the following information: