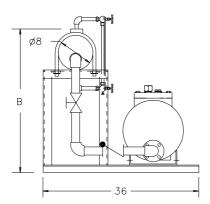

## DIMENSIONS & DATA CERTIFIED FOR: Representative: Order: Customer: Order:

Project: Requirements:

> Date: By:

| DIMENSION  |      |      | А    | В    |  |
|------------|------|------|------|------|--|
| 0 "        | FILL | HEAD | 23.5 | 26.5 |  |
| 6 <b>"</b> | FILL | HEAD | 29.5 | 32.5 |  |
| 12 "       | FILL | HEAD | 35.5 | 38.5 |  |
| 24 "       | FILL | HEAD | 47.5 | 50.5 |  |

## NOTES:

1. DRAWING SHOWS OPTIONAL

GAUGE GLASSES.

2. RECEIVER ASME CODE 150 PSIG

3. RECEIVER VOLUME = APPROX. 7 GALLONS

4. SEE DRAWING CDF1038 FOR RECEIVER SIZING

5. FILL HEAD MUST BE SPECIFIED

|                                | Product             | ENGL I SH    | CD No. | Date       |
|--------------------------------|---------------------|--------------|--------|------------|
| Armstrong                      | <br>  SPT-DD6LBRP-8 | WEB<br>Y I N |        | 6/26/07    |
| www.armstronginternational.com |                     | X            | Rev; A | By;Matt Mc |