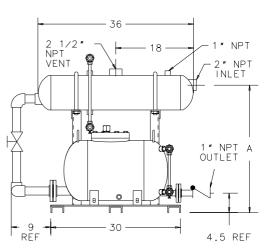

## DIMENSIONS & DATA CERTIFIED FOR: Representative: Order: Customer: Order:

Project: Requirements:

> Date: By:

| DIMENSION  |      |      | А    | В    |  |
|------------|------|------|------|------|--|
| 0 "        | FILL | HEAD | 23.5 | 26.5 |  |
| 6 <b>"</b> | FILL | HEAD | 29.5 | 32.5 |  |
| 12 "       | FILL | HEAD | 35.5 | 38.5 |  |
| 24 "       | FILL | HEAD | 47.5 | 50.5 |  |

## NOTES:

1. DRAWING SHOWS OPTIONAL

GAUGE GLASSES.

2. RECEIVER ASME CODE 150 PSIG

3. RECEIVER VOLUME = APPROX. 7 GALLONS

4. SEE DRAWING CDF1038 FOR RECEIVER SIZING

5. FILL HEAD MUST BE SPECIFIED

|                                | Product             | ENGL I SH    | CD No. | Date       |
|--------------------------------|---------------------|--------------|--------|------------|
| Armstrong                      | <br>  SPT-DD6LBRP-8 | WEB<br>Y I N |        | 6/26/07    |
| www.armstronginternational.com |                     | X            | Rev; A | By;Matt Mc |