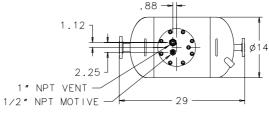

## NOTES:

1. DRAWING SHOWS OPTIONAL

GAUGE GLASSES.

2. RECEIVER ASME CODE 150 PSIG

3. RECEIVER VOLUME = APPROX. 7 GALLONS

4. SEE DRAWING CDF1038 FOR RECEIVER SIZING

5. FILL HEAD MUST BE SPECIFIED

|                                | Product             | ENGL I SH    | CD No. | Date       |
|--------------------------------|---------------------|--------------|--------|------------|
| Armstrong                      | <br>  SPT-DD6LBRP-8 | WEB<br>Y I N |        | 6/26/07    |
| www.armstronginternational.com |                     | X            | Rev; A | By;Matt Mc |