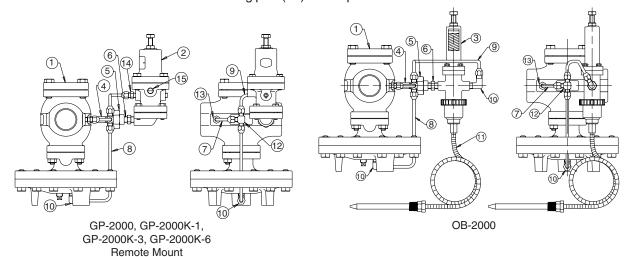

## **Assembly Instructions**

- 1. The valves have the following "similar" parts: 1/4" long nipple (4), 1/4" x 1/4" short nipple (6), fitting B (13) and union set (5). Use Teflon® tape on the threads of both nipples.
- 2. Remove the 1/4" plug on the inlet side of the main valve (1) (for the GP-2000 remote mount pilot and OB-2000 temperature pilot) with an allen wrench.
- 3. Thread the 1/4" long nipple (4) into the main valve (1) in place of the 1/4" plug.
- 4. Thread one-half of the union set (5) onto the long nipple (4). Thread the other half onto the short nipple (6).
- 5. Thread the short nipple (6) into the pilot (2) or (3). **Note:** The arrow on the side of the temperature pilot (3) must point away from the main valve. The short nipple (6) will thread into the bottom cap of the pressure pilot (2) (remote mount).
- 6. Assemble the C-tube (8), B-tube (7) and tee (12) as shown in the diagrams on the bottom of this page. Connect the union set (5) and tighten. **Very important:** Be sure that the groove on the Tee (12) is on the top.

## Model OB-2000

- 7. Thread the elbow (10) into the outlet of the temperature pilot (3) and into the bottom of the main valve as shown in drawings.
- 8. Place the D-tube (9) into the elbow (10) and the Tee (12) and tighten.

## **Model GP-2000 Remote Mounted Pilot**

- 9. Place fitting A (14) into the pilot and thread into place. Note: This fitting is open (5 mm) with no restricted opening. Use thread tape on threads.
- 10. Once the union set (5) has been tightened, fitting A (14) of the pressure pilot (2) should be facing the main valve (1). See remote mount drawing.
- 11. Connect the D-tube (9) to the outlet of the pressure pilot at fitting A (14) and to the top of the Tee (12) and tighten. **Note:** Make sure the downstream sensing port (15) on the pilot faces downstream.

- 1. Main Valve Body
- 2. Pressure Pilot
- 3. Temperature Pilot
- 4. 1/4" Long Nipple
- 5. Union Seat
- 6. 1/4" x 1/4" Short Nipple
- 7. B-Tube
- 8. C-Tube
- 9. D-Tube
- 10. Elbow

- 11. Capillary
- 12. Tee
- 13. Fitting B
- 14. Fitting A
- 15. Downstream Sensing Port