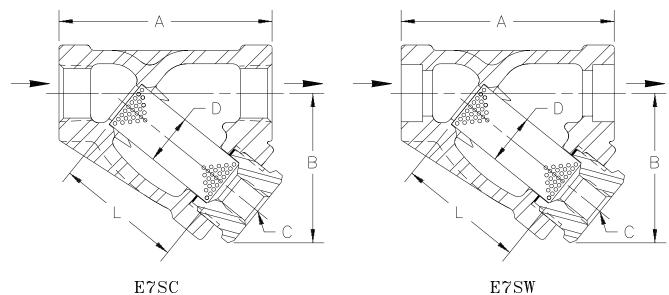

1" Strainers shown above

Socket Weld Conn. ANSI B16.11 Dimensions A & B ±1/8" [3mm]

| DESCRIPTION                                   | DIMENSIONS         |                    |                    |  |  |
|-----------------------------------------------|--------------------|--------------------|--------------------|--|--|
| CONNECTION (NPT & SW)                         | 1/2" [DN15]        | 3/4" [DN20]        | 1" [DN25]          |  |  |
| "A" (FACE TO FACE)                            | 3-23/32" [94mm]    | 4-3/16 [106mm]     | 4-31/32" [127mm]   |  |  |
| "B" (BOTTOM TO Q INLET)                       | 2-11/16" [68mm]    | 2-15/16" [75mm]    | 3-1/2" [89mm]      |  |  |
| "C" (BLOW DOWN THREAD)                        | 3/8" NPT [DN10]    | 1/2" NPT           | [DN15]             |  |  |
| "D" (DIA. OF SCREEN)                          | 13/16" [21mm]      | 31/32" [25mm]      | 1-3/16" [30mm]     |  |  |
| "L" (LENGTH OF SCREEN)                        | 2-1/16" [52mm]     | 2-3/8" [60mm]      | 2-15/16" [75mm]    |  |  |
| WEIGHT                                        | 2-1/2 lb [1.1 kgs] | 3-1/2 lb [1.6 kgs] | 5-1/2 lb [2.5 kgs] |  |  |
| MAXIMUM ALLOWABLE<br>PRESSURE (VESSEL DESIGN) |                    | 643°F [144 b       |                    |  |  |